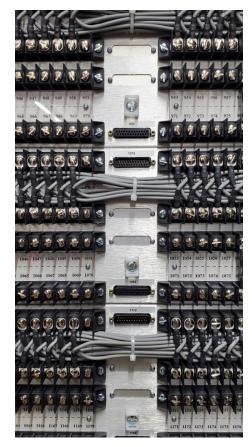

Photos can feature close-up and interior views of your equipment for texture and detail. We will echo our messaging with images of nature, electricity, power, and the combination of power and nature.

Lorum ipsum, cone sitis ut eos molut aut voluptium, ommosandia sin eaqui reiciis derchilitas eaquis doluptatem aut faccaep edignatus eumque endandi temolorro molo vent por sedia periate et reped qui berum ut ullabo. Berum etur as ma nonsedi unto veiloqui sequia as eos imet alit reribus el inctas sequatura.