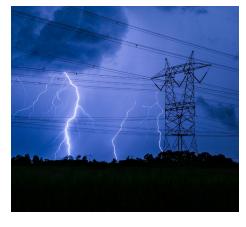

Photos can feature close-up and interior views of your equipment for texture and detail. We will echo our messaging with images of nature, electricity, power, and the combination of power and nature.

Lorum ipsum, cone sitis ut eos molut aut voluptium, ommosandia sin eaqui reiciis derchilitas eaquis doluptatem aut faccaep edignatus eumque endandi temolorro molo vent por sedia periate et reped qui berum ut ullabo. Berum etur as ma nonsedi unto veiloqui sequia as eos imet alit reribus el inctas sequatura.